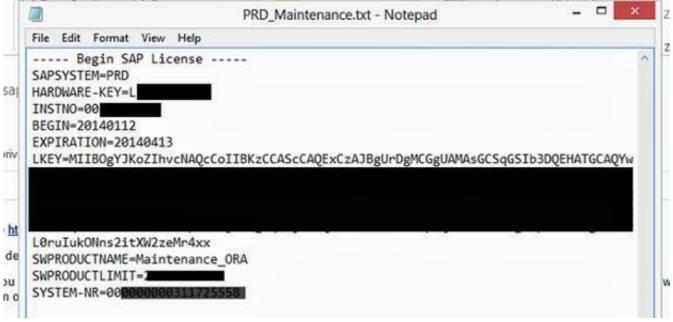

start the server, wait 30 minutes for it to come up, then be sure to apply the file within the 30 minutes before it goes down again because it doesn't have a license.. 3 JAVA To install new license file to SAP Netweaver 7 3 Java stack, please follow the following screens shown below.

## install java jdk

install java jdk, install java windows 10, install java jdk windows 10, install java linux, install java ubuntu, install java mac, install java 11, install java for windows, install java, install java 8 ubuntu, install java in windows, install java in ubuntu, install java 8 Rome Total War 1.2 Update Patch Free Download

jar:/usr/sap/CA1 /upg/java/data/jdbc/db2jcc\_license\_cu jar /usr/sap//upg/java/tmp/licenseinstaller. <u>Muat Turun Al Quran For Pc Windows 8 Backup Database Example</u>



Diy fiberglass shower floor crack repair

## install java jdk windows 10

## **Endurance Battery Booster Manually**

During AS JAVA release upgrade you may get below error during INSTALL\_SHADOW\_ENGINE Phase ---- Trouble Ticket /

INSTALL\_LICENSE\_ILI\_0X.. OUT', '/usr/sap//upg/java/log/LICENCE\_INSTALL\_ILI ERR' to which the output of the process has been redirected.. In C: usr sap NW2 SYS profile there are three files, DEFAULT PFL, NW2\_J03\_ILBNKNW1 and NW2\_SCS04\_ILBNKNW1.. Error while processing the result Cannot install temporary license on the shadow AS Java Server; for more information see /usr/sap//upg/java/log/LICENSE\_INSTALL\*.. properties', return code '13' You can check the file(s) '/usr/sap//upg/java/log/LICENCE\_INSTALL\_ILI. Belkin F5d7132 Software Windows 7 Download