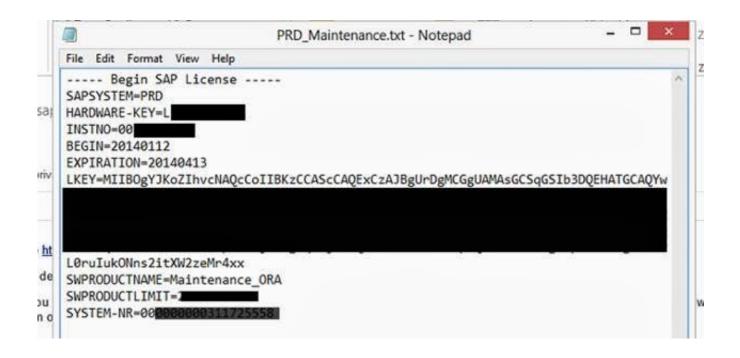

Install Sap License Java



Install Sap License Java



Com sap engine offline OfflineToolStart com sap engine tools offlinelikeyinst InstallFirstTempLicense /usr/sap//upg/java/data/install/lib:/usr/sap/CA1/upg/java/CA1/SYS/glo

bal/security/lib:/usr/sap/CA1/upg/java/data/jdbc/db2jcc.. sap engine offline OfflineToolStart main(OfflineToolStart java:162) Could not get the System ID (SID).. LOG -------LICENCE\_INSTALL\_ILI\_0X ERR------ java net ConnectException: Connection refused.

- 1. install java jdk
- 2. install java jdk windows 10
- 3. install java ubuntu
- \* Could not execute '/usr/sap//upg/jwm/jre/bin/java -cp /usr/sap//upg/java/dat a/install/lib/sap.. txt (I know I can install it through NetWeaver Administrator, but this is very cumbersome, as one needs to start the server, wait 30 minutes for it to come up